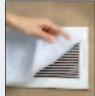

#### DustChek™ Kit Stops Dust From **Entering The Bedroom Via Air Ducts**

High-grade, electrostatic filters remove dust coming out of the ductwork. Filters fit over or under the air supply vent. Just cut to size and attach. Enough for 12 monthly changes on a single vent. 16" x 60" roll with 30" installation strip.