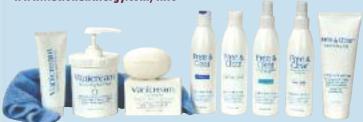

#### Dry Skin Relief - Free Of Common Chemical Irritants

Vanicream™ skin products contain no dyes, lanolin, parabens, formaldehyde or fragrances. Doctors recommend Vanicream products for those with eczema, dermatitis or chemical sensitivities. Moisturizing cream offers non-greasy, hydrating therapy for the hands, face and other dry areas. The chemical-free cleansing bar is enriched with Vanicream moisturizer, leaving skin soft and fresh! The non-medicated Free & Clear™ hair care products are hypoallergenic and protein free. Please see our website for quantity discounts on most items.

\$649 4-oz. Tube Skin Cream 1-lb. Pump Jar Skin Cream \$1399 \$349 3.9-oz. Bar \$999 12-oz. Shampoo

12-oz. Conditioner

8-oz. Firm Hold Hair Spray \$1049 8-oz. Soft Hold Hair Spray \$1049

7-oz. Tube Hair Styling Gel \$949