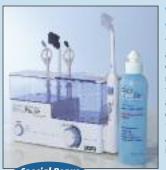

#### The Best Non-Drug Treatment For Sinuses

This safe, natural, drug-free remedy soothes and relieves irritated sinuses either by a cleansing pulsatile rinse or a pulsating, moisturizing mist spray. Comes with two sinus tips and two throat tips – one each for misting and one each for irrigation. Includes 30 packets of SinuAir™ Formulated Saline Powder and "Sinus Survival Health Tips" by Dr. Rob Ivker. Also, exclusively for our customers, we've included a free lavage bottle (a \$5.99 value). 1-Year Limited Mfr. Warranty.

SinuPulse Elite® \$7999

30 Packets SinuAir™ Formulated Saline Powder \$1349