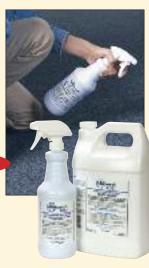

#### X-Mite<sup>®</sup> Is The All-In-One **Carpet Treatment That** Reduces Allergens In **Your Home**

Try this complete treatment system that cleans your carpet while taking care of mite allergen and animal dander – two major triggers of asthma and allergic rhinitis. Just apply the moist powder every 2 to 3 months by brushing it into carpeted surfaces. When dry, remove the product by vacuuming. It both cleans the carpet and neutralizes allergens for a cleaner, allergen-

free home. The 1-lb. bag treats approximately 150 sq. ft. Not for use on cottons, silks, or Oriental rugs. For the most effective treatment, rotate use of X-Mite with Allersearch® ADS™ Spray.

1-lb. Bag \$2399

Buy 4 or More And Save Big \$1999ea.