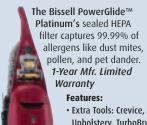

#### **Thoroughly Clean** Your Home!

- Upholstery, TurboBrush
- 7 Height Adjustments
- Powerful 12 Amps
- Dual Edge Cleaning
- 15" cleaning path
- 30' cord

Weighs Only 24-lbs.

**BEST BUY** \$9999 Bissell PowerGlide