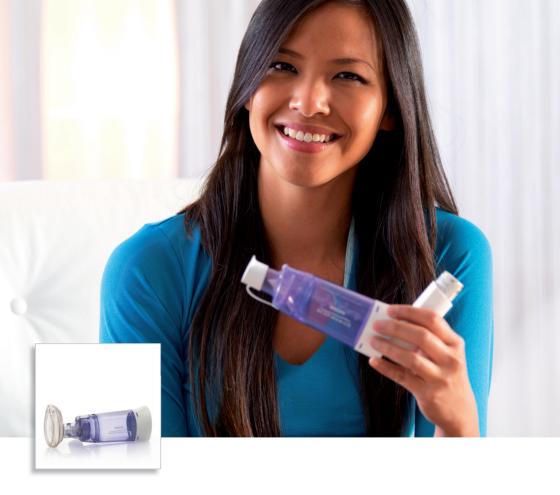

## OptiChamber Diamond helps you get your inhaler medicine into your lungs, where it works

Please follow these instructions carefully, and also read the instructions for use inside the OptiChamber Diamond box.

Remove the caps from the inhaler and the Diamond chamber. Look for and remove any foreign objects in the chamber.

Insert the mouthpiece of your inhaler securely into the back of the Diamond chamber.

If a mask is needed, place the mask onto the mouthpiece end and gently twist until it fits securely.