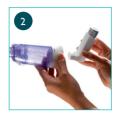

Remove the caps from the inhaler and the Diamond chamber. Look for and remove any foreign objects in the chamber.

Insert the mouthpiece of your inhaler securely into the back of the Diamond chamber.

If a mask is needed, place the mask onto the mouthpiece end and gently twist until it fits securely.

Shake the chamber and inhaler 4 – 5 times.

Place your lips around the mouthpiece to form a tight seal. Exhale. Spray one puff of medicine into the chamber and immediately begin to inhale slowly, taking a full deep breath.\*