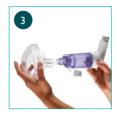

Remove the caps from the inhaler and the Diamond chamber. Look for and remove any foreign objects in the chamber.

Insert the mouthpiece of your inhaler securely into the back of the Diamond chamber.

If a mask is needed, place the mask onto the mouthpiece end and gently twist until it fits securely.