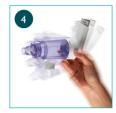

Remove the caps from the inhaler and the Diamond chamber. Look for and remove any foreign objects in the chamber.

Insert the mouthpiece of your inhaler securely into the back of the Diamond chamber.

If a mask is needed, place the mask onto the mouthpiece end and gently twist until it fits securely.

Shake the chamber and inhaler 4 – 5 times.

Place your lips around the mouthpiece to form a tight seal. Exhale. Spray one puff of medicine into the chamber and immediately begin to inhale slowly, taking a full deep breath.\*