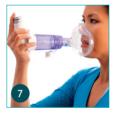

Shake the chamber and inhaler 4 – 5 times.

Place your lips around the mouthpiece to form a tight seal. Exhale. Spray one puff of medicine into the chamber and immediately begin to inhale slowly, taking a full deep breath.\*

If the flow alert 'whistle' sounds, breathe in more slowly. Hold your breath for up to 8 seconds and then breathe out.

Or if using a mask, press and hold the mask over the mouth and nose. Spray one puff of medicine into the chamber and breathe in and out for 6 breaths \*