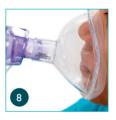

If the flow alert 'whistle' sounds, breathe in more slowly. Hold your breath for up to 8 seconds and then breathe out.

Or if using a mask, press and hold the mask over the mouth and nose. Spray one puff of medicine into the chamber and breathe in and out for 6 breaths \*

The exhalation valve will open when the user breathes out, which can help you to count the breaths.

\* If your doctor has instructed you to take more than one puff of medication, wait for one minute and then repeat steps 5-8.