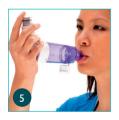

Shake the chamber and inhaler 4 – 5 times.

Place your lips around the mouthpiece to form a tight seal. Exhale. Spray one puff of medicine into the chamber and immediately begin to inhale slowly, taking a full deep breath.\*

If the flow alert 'whistle' sounds, breathe in more slowly. Hold your breath for up to 8 seconds and then breathe out.

Or if using a mask, press and hold the mask over the mouth and nose. Spray one puff of medicine into the chamber and breathe in and out for 6 breaths \*