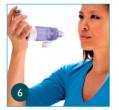

If the flow alert 'whistle' sounds, breathe in more slowly. Hold your breath for up to 8 seconds and then breathe out.

Or if using a mask, press and hold the mask over the mouth and nose. Spray one puff of medicine into the chamber and breathe in and out for 6 breaths \*

The exhalation valve will open when the user breathes out, which can help you to count the breaths.

\* If your doctor has instructed you to take more than one puff of medication, wait for one minute and then repeat steps 5-8.