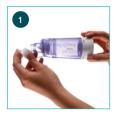

Remove the caps from the inhaler and the Diamond chamber. Look for and remove any foreign objects in the chamber.

Insert the mouthpiece of your inhaler securely into the back of the Diamond chamber.

If a mask is needed, place the mask onto the mouthpiece end and gently twist until it fits securely.

Shake the chamber and inhaler 4 – 5 times.

Place your lips around the mouthpiece to form a tight seal. Exhale. Spray one puff of medicine into the chamber and immediately begin to inhale slowly, taking a full deep breath.\*